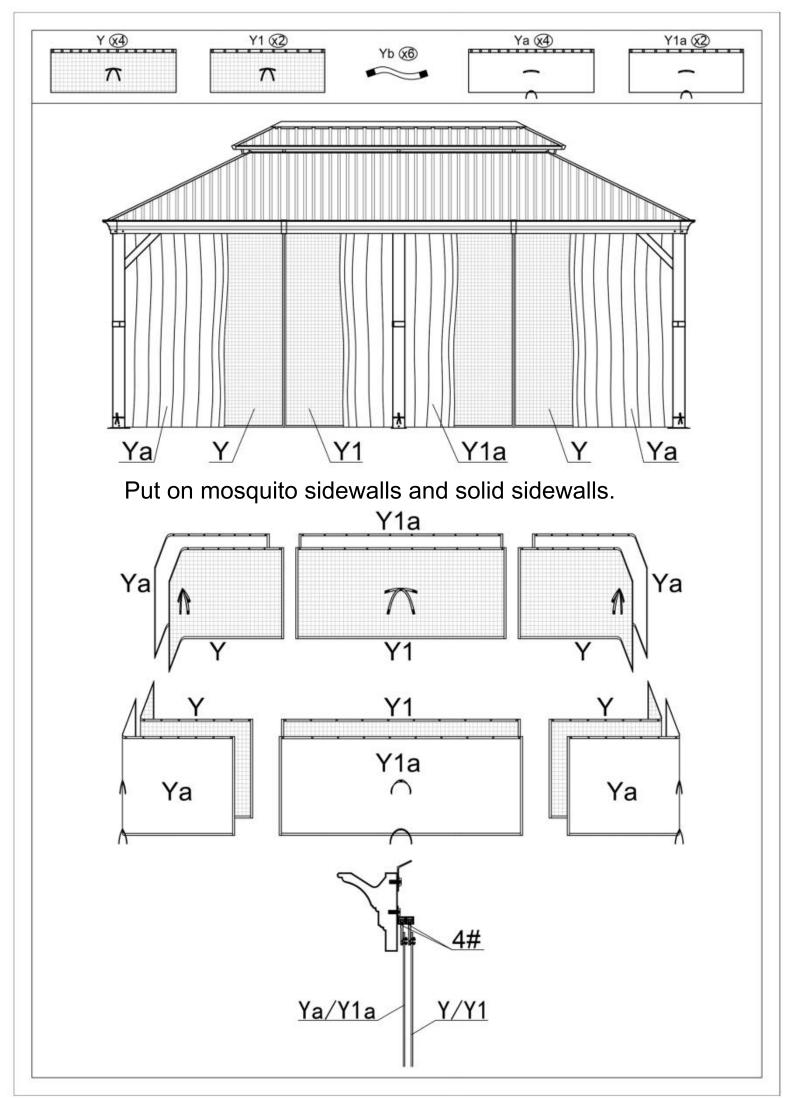

## READ ALL INSTRUCTIONS BEFORE USE



## Marning&Attention

- -This gazebo is not a toy. Children are not allowed to assemble or disassemble. Please take care of children, do not let them play around when assemble or disassemble.
- -Adults only for assemble or disassemble this product.
- -This product is constructed with heavy duty frame, please do not lean or climb before it finish assembling.
- -Even though our hardtop gazebo is sturdy, please do not stand under the gazebo during a lightning storm.
- -DO NOT use this gazebo if any parts show signs of instability or damage.

## 12'×20' ANCHOR BLUEPRINT











































## Overall roof assembly:

Please put the panels on the frame anti-clockwisely.