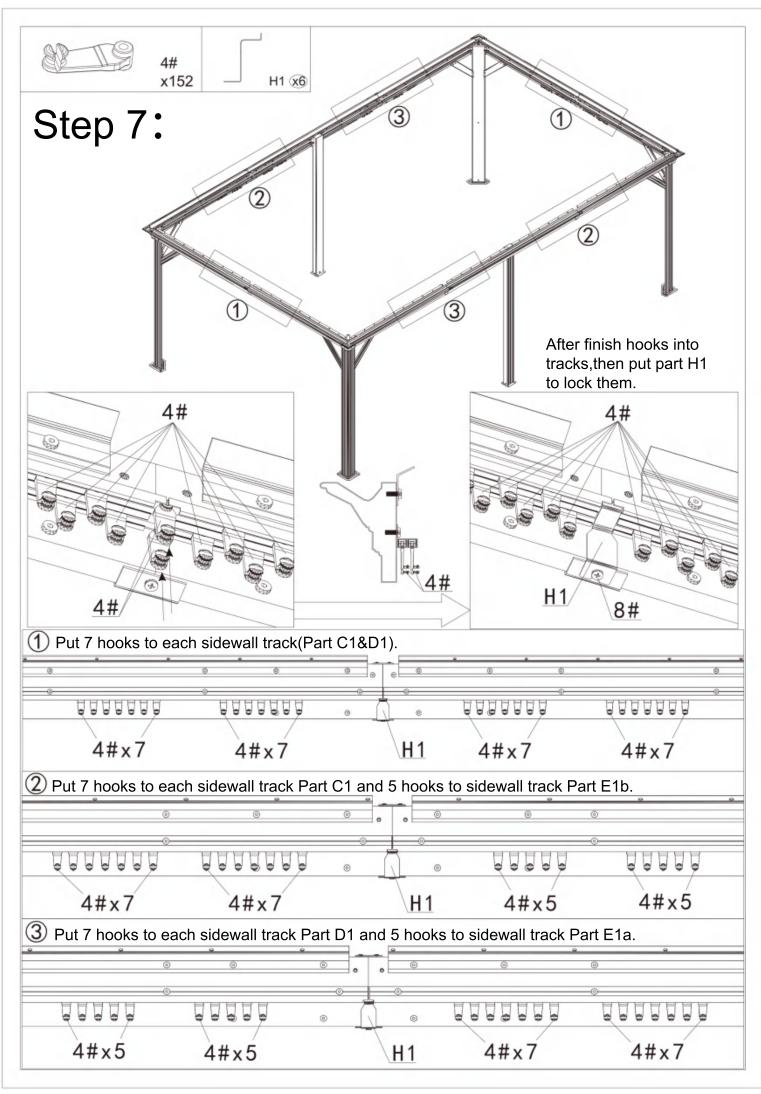

## READ ALL INSTRUCTIONS BEFORE USE



## Marning&Attention

- -This gazebo is not a toy. Children are not allowed to assemble or disassemble. Please take care of children, do not let them play around when assemble or disassemble.
- -Adults only for assemble or disassemble this product.
- -This product is constructed with heavy duty frame, please do not lean or climb before it finish assembling.
- -Even though our hardtop gazebo is sturdy, please do not stand under the gazebo during a lightning storm.
- -DO NOT use this gazebo if any parts show signs of instability or damage.

## 12'×20' ANCHOR BLUEPRINT











































## Overall roof assembly:

Please put the panels on the frame anti-clockwisely.