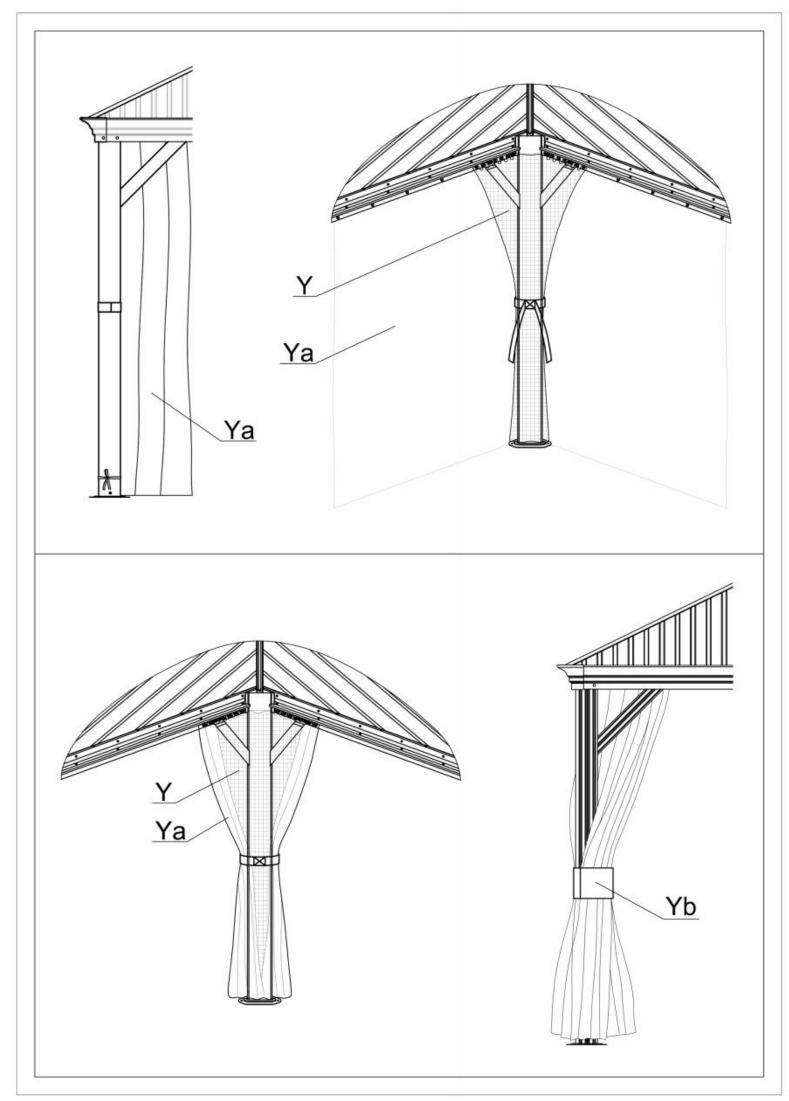

## READ ALL INSTRUCTIONS BEFORE USE



## Marning&Attention

- -This gazebo is not a toy. Children are not allowed to assemble or disassemble. Please take care of children, do not let them play around when assemble or disassemble.
- -Adults only for assemble or disassemble this product.
- -This product is constructed with heavy duty frame, please do not lean or climb before it finish assembling.
- -Even though our hardtop gazebo is sturdy, please do not stand under the gazebo during a lightning storm.
- -DO NOT use this gazebo if any parts show signs of instability or damage.

## 12'×20' ANCHOR BLUEPRINT











































## Overall roof assembly:

Please put the panels on the frame anti-clockwisely.