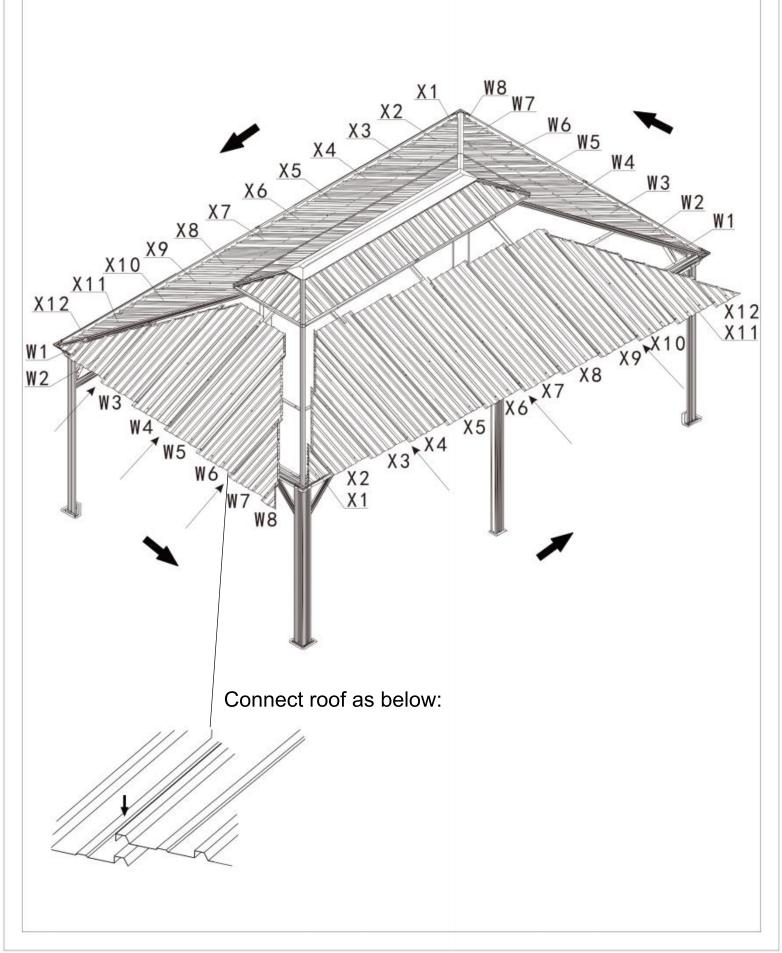

## READ ALL INSTRUCTIONS BEFORE USE



## Marning&Attention

- -This gazebo is not a toy. Children are not allowed to assemble or disassemble. Please take care of children, do not let them play around when assemble or disassemble.
- -Adults only for assemble or disassemble this product.
- -This product is constructed with heavy duty frame, please do not lean or climb before it finish assembling.
- -Even though our hardtop gazebo is sturdy, please do not stand under the gazebo during a lightning storm.
- -DO NOT use this gazebo if any parts show signs of instability or damage.

## 12'×20' ANCHOR BLUEPRINT











































## Overall roof assembly:

Please put the panels on the frame anti-clockwisely.