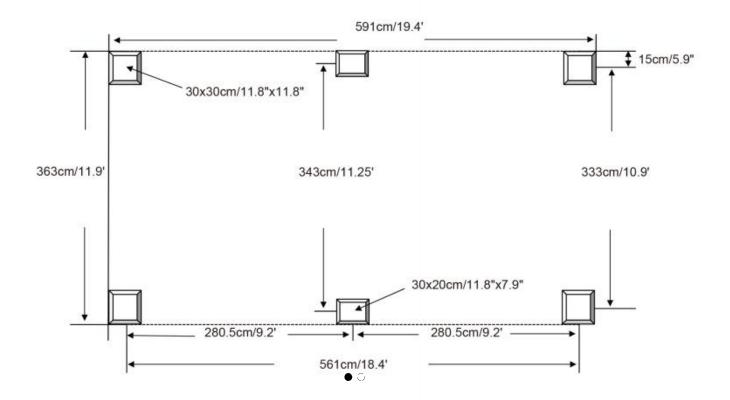

## READ ALL INSTRUCTIONS BEFORE USE



## Marning&Attention

- -This gazebo is not a toy. Children are not allowed to assemble or disassemble. Please take care of children, do not let them play around when assemble or disassemble.
- -Adults only for assemble or disassemble this product.
- -This product is constructed with heavy duty frame, please do not lean or climb before it finish assembling.
- -Even though our hardtop gazebo is sturdy, please do not stand under the gazebo during a lightning storm.
- -DO NOT use this gazebo if any parts show signs of instability or damage.

## 12'×20' ANCHOR BLUEPRINT











































## Overall roof assembly:

Please put the panels on the frame anti-clockwisely.